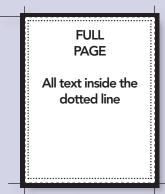

#### FULL PAGE

- Trim size: 8.5" x 10.875"
- All text should be .25" inside (dotted line) the trim
- If bleeding, image should extend .25" beyond trim
- Indicate crops

  Sorry, no landscape orientation