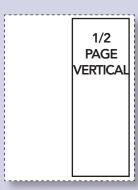

# **ADVERTISING SPECIFICATIONS**



#### FULL PAGE

- Trim size: 8.5" x 10.875"
- All text should be .25" inside (dotted line) the trim
- If bleeding, image should extend .25" beyond trim
- Indicate crops

  Sorry, no landscape orientation



### 1/2 PAGE VERTICAL

• Trim size: 3.75" x 10"



#### 1/2 PAGE HORIZONTAL

• Trim size: 7.6" x 5"

#### 1/4 PAGE VERTICAL

• 3.7" x 5"

1/8 PAGE

• 3.7" x 2.25"

1-inch

• 3.7" x 1"

#### **FORMAT**

- Text-Searchable PDF format ONLY
- · All fonts must be Embedded
- · Convert all color to CMYK.

#### PHOTOSHOP Instructions:

- Do not flatten layers in your document before creating your Photoshop PDF. Text layer must be visible.
- Save as a Photoshop PDF. Under "Options" in the dialog box, check the box marked "Preserve Photoshop Editing Capabilities."
- Before submitting your ad, make certain your PDF is text searchable by opening it in Acrobat and "finding" your URL and/or email address text in your ad.
- RESOLUTION
   300 ppi for all images
   1200 ppi for Bitmapped artwork
- Please