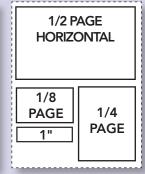

#### 1/2 PAGE HORIZONTAL

• Trim size: 7.6" x 5"

#### 1/4 PAGE VERTICAL

• 3.7" x 5"

1/8 PAGE

• 3.7" x 2.25"

1-inch

• 3.7" x 1"